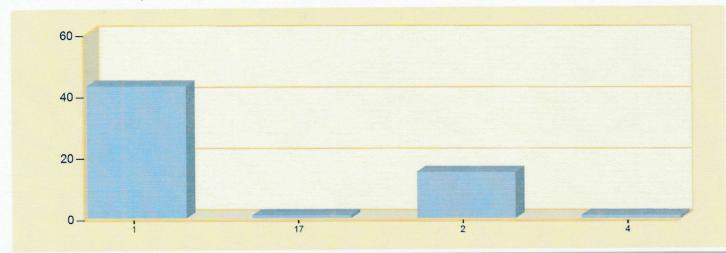

## Incident Type Count per Zone for Date Range

Start Date: 11/01/2015 | End Date: 11/30/2015

| ZONES       | INCIDENT TYPE                                          | COUNT |  |
|-------------|--------------------------------------------------------|-------|--|
| 1 - Criders | ville                                                  |       |  |
|             | 321 - EMS call, excluding vehicle accident with injury | 40    |  |
|             | 500 - Service Call, other                              | 1     |  |
|             | 553 - Public service                                   |       |  |
|             | 900 - Special type of incident, other                  | 1     |  |
|             | Total Incidents for 1 - Cridersville:                  | 43    |  |
| 17 - Spenc  | erville                                                |       |  |
|             | 322 - Motor vehicle accident with injuries             | 1     |  |
|             | Total Incidents for 17 - Spencerville:                 | 1     |  |
| 2 - Duchou  | iquet Twp                                              |       |  |
|             | 140 - Natural vegetation fire, other                   | 1     |  |
|             | 141 - Forest, woods or wildland fire                   | 2     |  |
|             | 321 - EMS call, excluding vehicle accident with injury | 5     |  |
|             | 322 - Motor vehicle accident with injuries             | 4     |  |
|             | 600 - Good intent call, other                          | 1     |  |
|             | 736 - CO detector activation due to malfunction        | 1     |  |
|             | 745 - Alarm system activation, no fire - unintentional | 1     |  |
|             | Total Incidents for 2 - Duchouquet Twp:                | 15    |  |

| ZONES | INCIDENT TYPE  321 - EMS call, excluding vehicle accident with injury |   |
|-------|-----------------------------------------------------------------------|---|
|       |                                                                       |   |
|       | Total Incidents for 4 - Logan Twp.:                                   | 1 |

| Total Count for all Zone: | 60 |  |
|---------------------------|----|--|